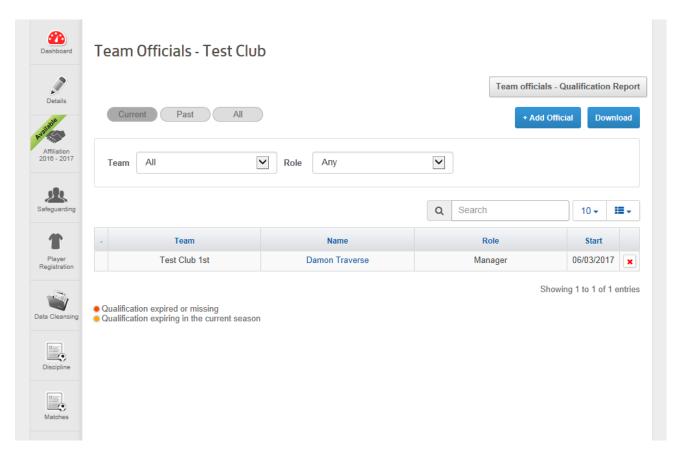

## **Whole Game System Team Officials**

The Team Officials Tab will bring up the list of managers and coaches that you have within your club.

The information on this page will include:

- The Team Name
- Manager / Coach Name
- Role within the team
- Start date