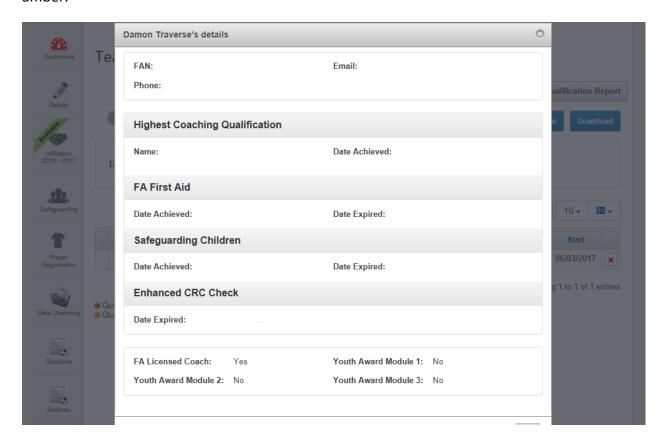

If you select the manager / coach from the list, a box will appear displaying the managers / coaches qualifications.

The qualifications shown are:

- Highest Coaching Qualification
- FA First Aid
- Safeguarding Children
- Enhanced CRC Check

If any qualifications are out of date, they will be displayed in red.

If any qualifications are due to run out within the next 3 months, they will be displayed in amber.

If you have any queries regarding this section of the Whole Game System please contact The Cheshire FA at WGS@cheshirefa.com or alternatively call 01606 871166.