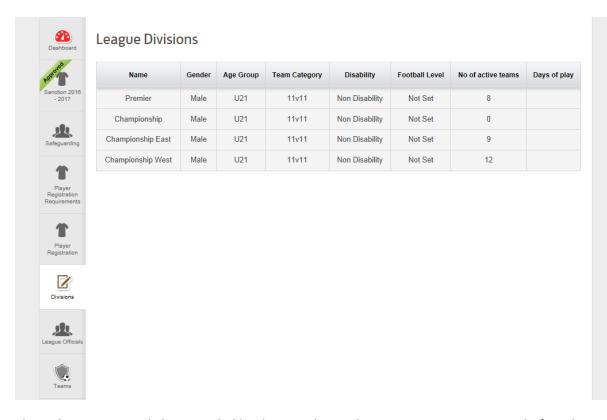

## **Whole Game System League Divisions Tab**

The League Divisions Tab will display the leagues current divisions, it will also show:

- The Gender of the Division
- Age Group
- Category
- Disability:
- Football Level
- Active Teams in each Division
- Days of Play