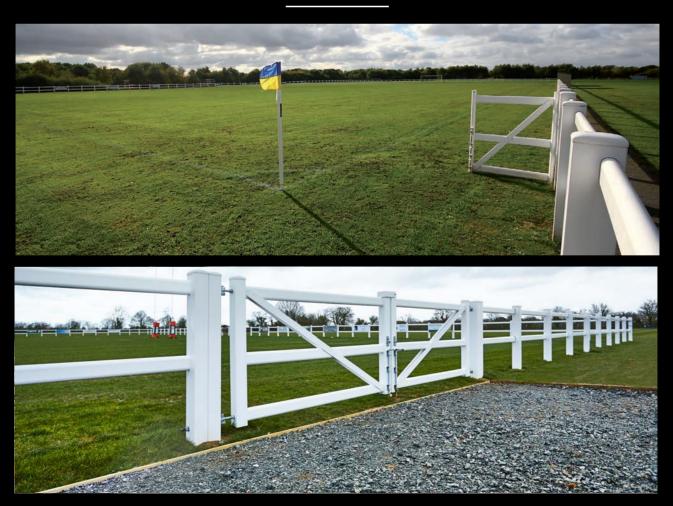

#### A SAFE PAIR OF HANDS.

We also offer suitable gates for each of our fencing systems. We can design and install a variety of types of gate to suit your facility. From a small gate only for pedestrians to large coupling or rolling gates for the use of heavy machinery.