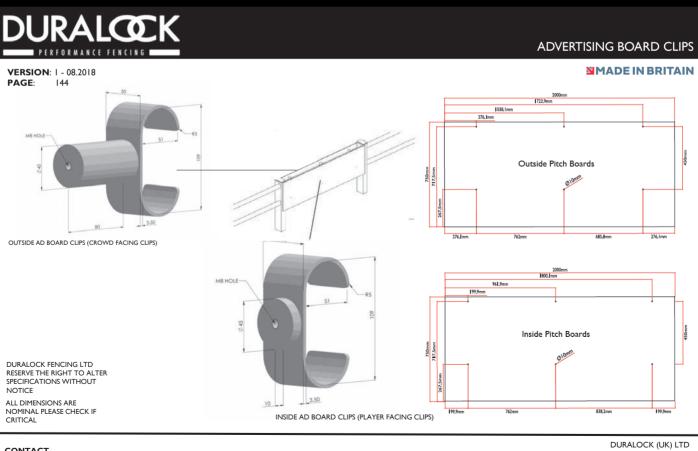

## ADVERTISING BOARD CLIPS

#### **REVOLUTIONISE YOUR PITCH.**

Our fencing solutions are designed to enable you to maximise advertising revenue. An average of £4000 per pitch per annum can be generated from the sale of advertising boards. Our bespoke Duralock clips are available to allow for an easy changeover.

The clips are suitable for use on both the Multi-Sport Half mesh and Post & Rails systems.

**CONTACT** t: +44 (0)1608 678238 e: SALES@DURALOCK.COM w:WWW.DURALOCK.COM DURALOCK (UK) LTD ENSTONE BUSINESS PARK ENSTONE OXFORDSHIRE OX7 4NP The transformation was amazing, providing a professional, durable and clean fencing system. I would recommend Duralock without hesitation to anyone looking for a fencing system. The sales and after sales teams have been quick and efficient throughout