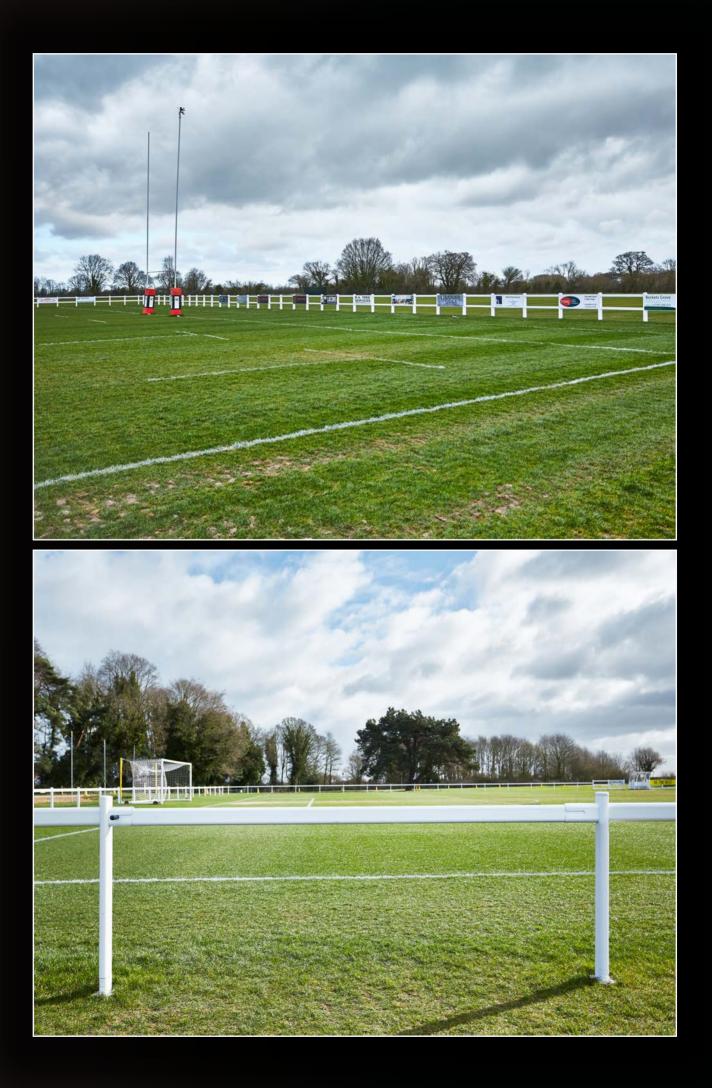

### **POST AND RAIL**

#### FENCING WITH STAMINA.

You need a fencing system you can trust on safety. Duralock fencing won't let the team down.

We've designed it to flex under impact, reducing the risk of injury. And we've cut out the sharp bits: concealed fixings and smooth rounded surfaces make the whole system exceptionally safe.