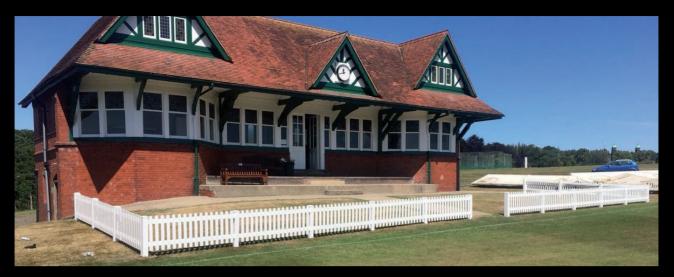

## **PICKET FENCING**

#### THE ALL ROUNDER.

Duralock picket fencing brings you the iconic look of a white picket fence in zero-maintenance, hardwearing PVC-u. Our picket fencing is the perfect solution for pitch and pavilion.

Impressive and smart, Duralock picket is sure to make staff, players and spectators proud of their club. Duralock also boasts advanced safety; with concealed fixings, smooth edges and non-splintering, it is also extremely strong and durable.