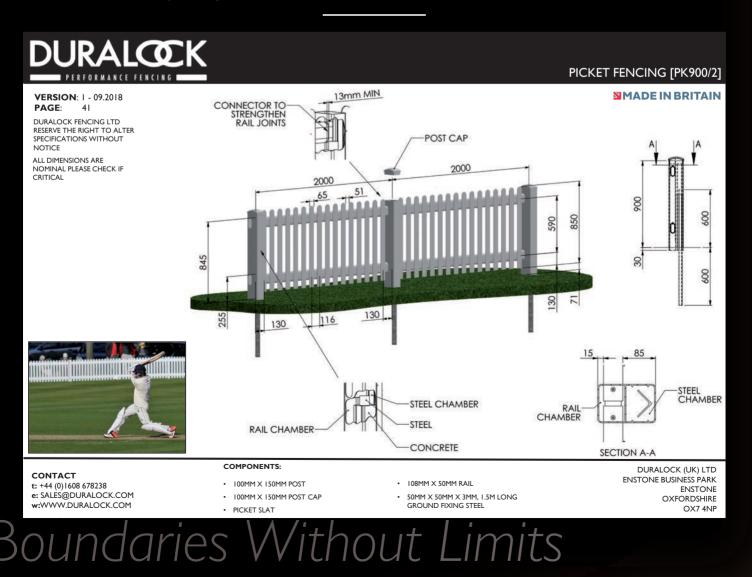

## **PICKET FENCING**

#### THE ALL ROUNDER.

Duralock picket fencing brings you the iconic look of a white picket fence in zero-maintenance, hardwearing PVC-u. Our picket fencing is the perfect solution for pitch and pavilion.

Impressive and smart, Duralock picket is sure to make staff, players and spectators proud of their club. Duralock also boasts advanced safety; with concealed fixings, smooth edges and non-splintering, it is also extremely strong and durable.