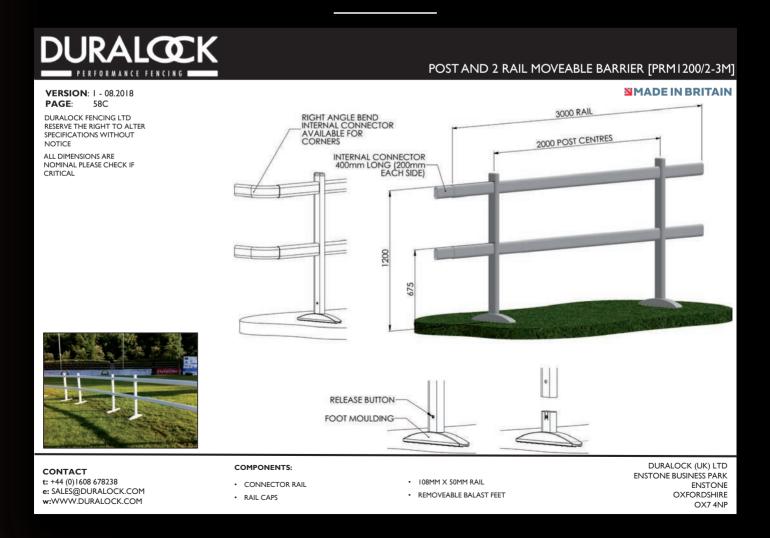

## **MOVEABLE BARRIERS**

#### **A TACTICAL DECISION.**

In addition to our fixed fence systems, we also offer stable and flexibly deployable mobile fences.

On customer request, we also deliver every "fixed" system as a mobile version. The mobile fences are ideal for use at events and fairs, where separation is needed.

Especially developed 'feet' for 2 or 3 metre sections are available for temporary boundaries that you may wish to move and store, making them ideal for multi-use sports facilities.