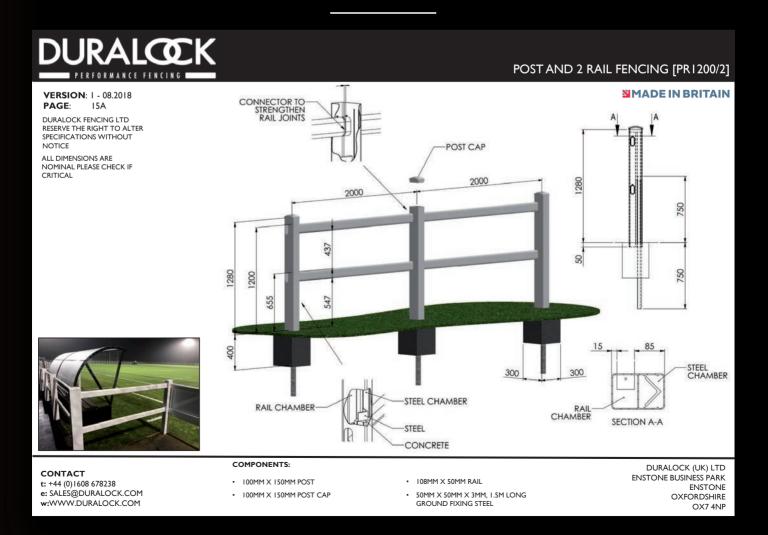

### **POST AND RAIL**

#### FENCING WITH STAMINA.

You need a fencing system you can trust on safety. Duralock fencing won't let the team down.

We've designed it to flex under impact, reducing the risk of injury. And we've cut out the sharp bits: concealed fixings and smooth rounded surfaces make the whole system exceptionally safe.