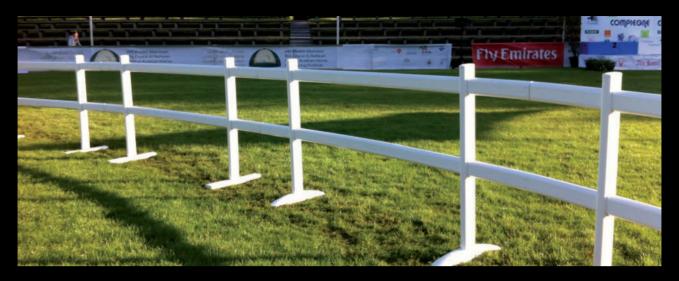

## **MOVEABLE BARRIERS**

#### **A TACTICAL DECISION.**

In addition to our fixed fence systems, we also offer stable and flexibly deployable mobile fences.

On customer request, we also deliver every "fixed" system as a mobile version. The mobile fences are ideal for use at events and fairs, where separation is needed.

Especially developed 'feet' for 2 or 3 metre sections are available for temporary boundaries that you may wish to move and store, making them ideal for multi-use sports facilities.