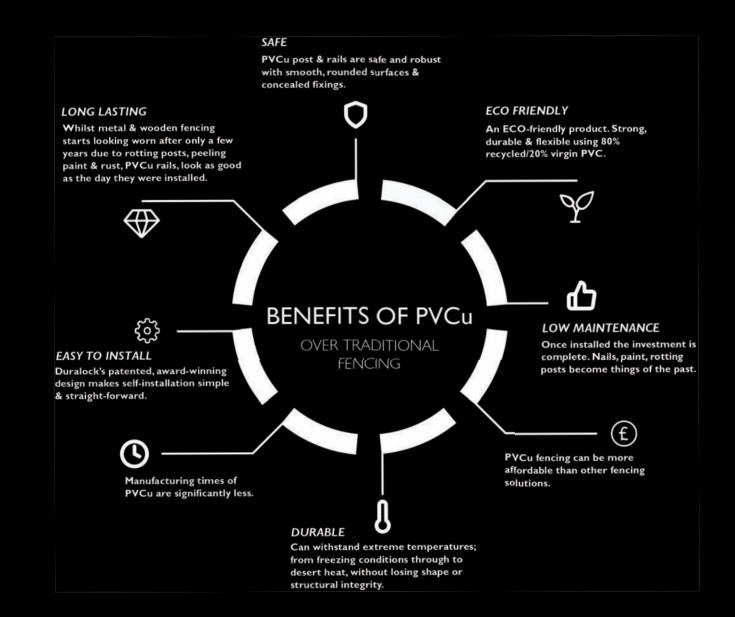

#### > Strong

PVC-u formulation with impact modifiers provides incredible strength.

#### > Durable

Ultraviolet inhibitors protect the PVC-u from the sun. Duralock fencing will not warp, split, peel or splinter.

#### > Safe

The smooth, rounded surfaces and concealed fixings of the system make Duralock fencing exceptionally safe.

#### > Easy to Install

Duralock's patented, award-winning design makes selfinstallation simple and straight-forward.

#### > Maintenance-Free

Once installed the investment is complete. Nails, paint, rotting posts and cribbed rails become things of the past.