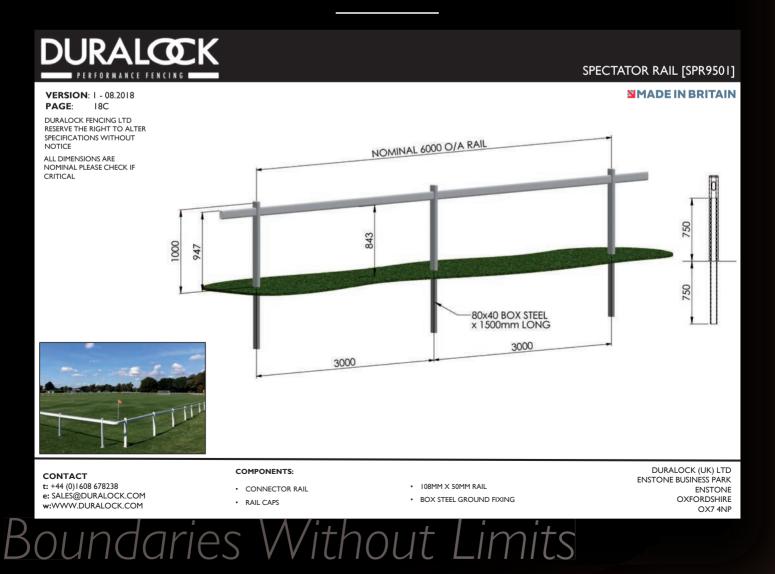

## **SPECTATOR RAIL**

#### A TEAM PLAYER.

Duralock spectator rail is safe & robust and offers a clear demarcation between spectators & officials.

The rail is available in all sizes to conform to national governing body pitch dimensions, with suitable telescopic access points.