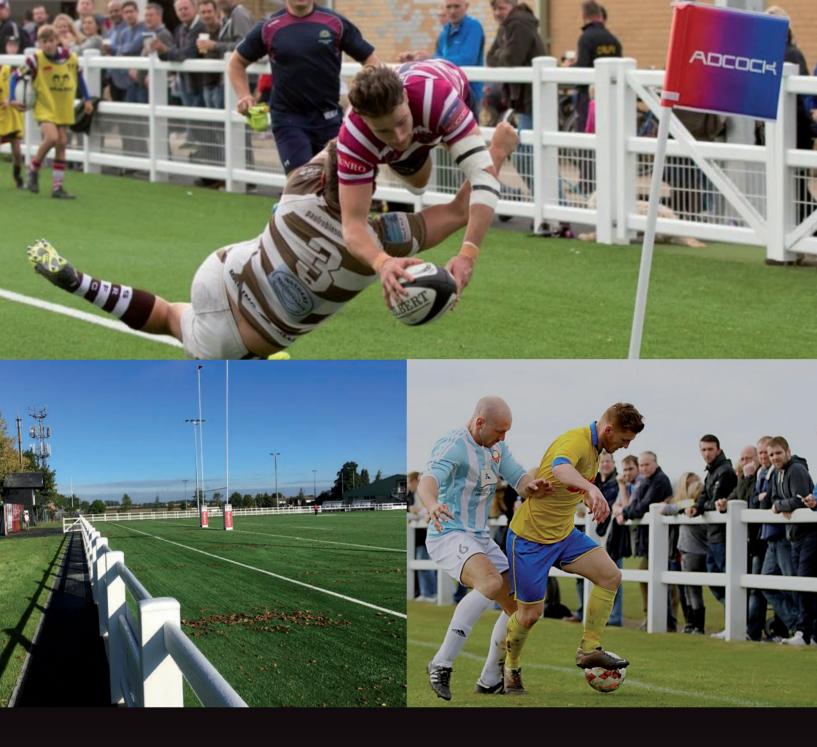

# DURALOCK SPORTS PERFORMANCE FENCING

### DURALOCK IS THE MARKET LEADING, HIGH PERFORMANCE FENCING SYSTEM

## INTRODUCTION

Duralock is the market leading, high performance fencing system that delivers in every respect.

Safe and robust, the award winning PVC-u construction withstands heavy use in all weathers, making Duralock ideal for a broad range of applications.

Duralock Sports Performance Fencing has been developed specifically with sports in mind and is approved by sports governing bodies Worldwide. From The Premier League through to grassroots clubs, our patented system suits all.

All of our fencing systems use an award winning patented dual chamber design and are suitable for use on all surfaces, from natural turf, to artificial surfaces.

Duralock Performance Fencing prides itself on quality, substance and professionalism.