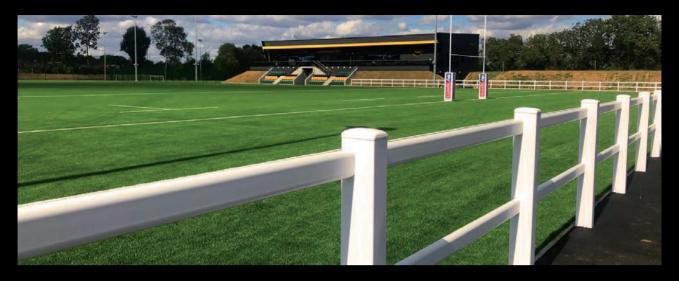

## **SPECTATOR RAIL**

#### A TEAM PLAYER.

Duralock spectator rail is safe & robust and offers a clear demarcation between spectators & officials.

The rail is available in all sizes to conform to national governing body pitch dimensions, with suitable telescopic access points.