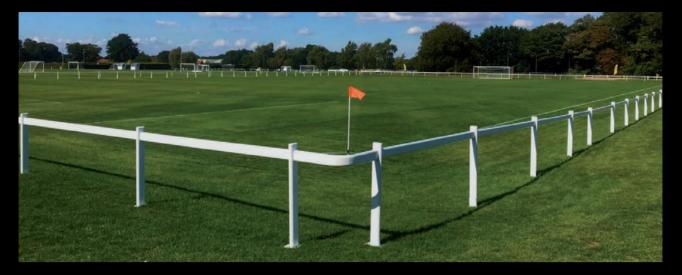

## **SPECTATOR RAIL**

#### A TEAM PLAYER.

Duralock spectator rail is safe & robust and offers a clear demarcation between spectators & officials.

The rail is available in all sizes to conform to national governing body pitch dimensions, with suitable telescopic access points.