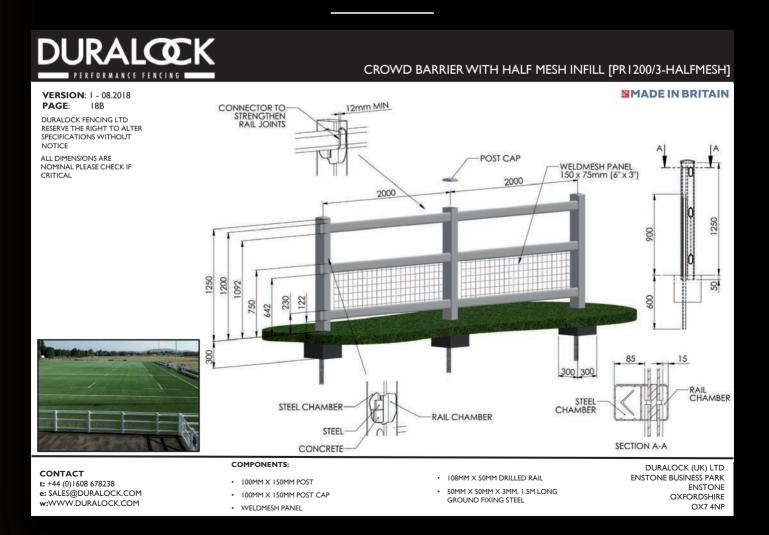

## **MULTI SPORT HALF MESH**

#### A LEADER ON THE PITCH.

Designed specifically for sports clubs, our half mesh design prevents the ball from leaving the field of play.

This robust fence is strong enough to withstand heavy treatment, which means no worries about how they'll stand up to crowds or spectators.