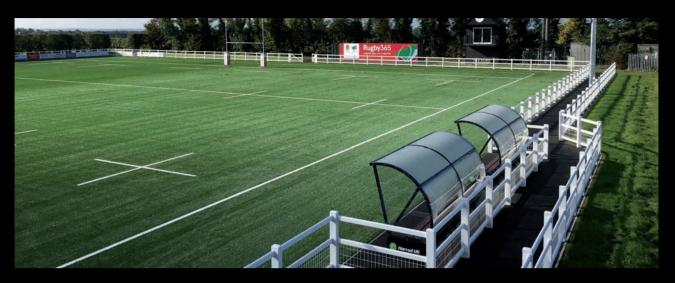

## **MULTI SPORT HALF MESH**

#### A LEADER ON THE PITCH.

Designed specifically for sports clubs, our half mesh design prevents the ball from leaving the field of play.

This robust fence is strong enough to withstand heavy treatment, which means no worries about how they'll stand up to crowds or spectators.