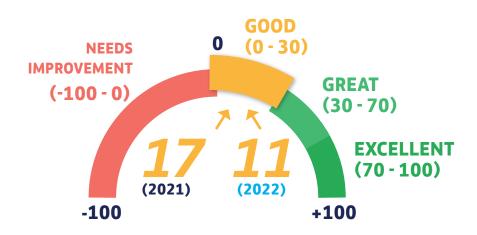

When asked how likely are you to recommend working with Berks & Bucks FA, the calculated results provided a Net Promoter Score of:

**2021** (260 responses)

2022 (390 responses)