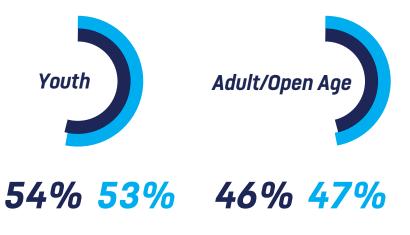

ee methods of communication used to interact with us in both years were:



website



of respondents also selected social media/newsletter

of respondents also selected social media/newsletter

Respondents' most common method of communication used to interact with us is:











Respondents' preferred method of

communication used to interact with us is:



**87% 79%** 

11% 9%

4%

6%

**72% 73%** 

10% 6%

**10% 11%** 





**2021** (260 responses)

**2022** (390 responses)



Would you like more interaction with Berks & Bucks FA?

67% 63%

answered yes or maybe

## COMMUNICATION SURVEY RESULTS

The top three methods of communitation respondents indicated they would like more interaction via







*87% 79%* 

31% 22%

**12% 12%** 

#### Area of the game you are most involved with:





# You said... (2022)

"The Team are knowledgeable, helpful & well organised"

"The B&B FA doesn't seem to be very proactive."

"Good support and information and regular communication"

"You can never get through to anyone on phone"

"Seem well organised and seek to do the right things"

## COMMUNICATION SURVEY RESULTS

"Can be difficult to get a response when needed"

"Friendly, easy to contact, quick responses"

"Don't do enough for refereeing development"

"Have always tried to help when we have approached you"

> "Not sensitive enough to needs of grassroots"