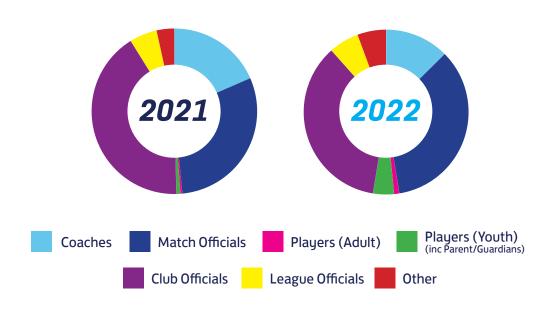

methods of communication used to interact with us in both years were:



website



of respondents also selected social media/newsletter

of respondents also selected social media/newsletter

Respondents' most common method of communication used to interact with us is:











Respondents' preferred method of

communication used to interact with us is:



**87% 79%** 

11% 9%

4%

6%

**72% 73%** 

10% 6%

**10% 11%** 





**2021** (260 responses)

**2022** (390 responses)



Would you like more interaction with Berks & Bucks FA?

67% 63%

answered yes or maybe

## COMMUNICATION SURVEY RESULTS

The top three methods of communitation respondents indicated they would like more interaction via







*87% 79%* 

31% 22%

**12% 12%** 

#### Area of the game you are most involved with:





# You said... (2022)

"The Team are knowledgeable, helpful & well organised"

"The B&B FA doesn't seem to be very proactive."

"Good support and information and regular communication"

"You can never get through to anyone on phone"

"Seem well organised and seek to do the right things"

## COMMUNICATION SURVEY RESULTS

"Can be difficult to get a response when needed"

"Friendly, easy to contact, quick responses"

"Don't do enough for refereeing development"

"Have always tried to help when we have approached you"

> "Not sensitive enough to needs of grassroots"